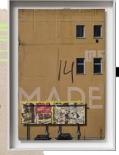

# Learning Journey: Year 10 Art & Design 'Sense of Place'

# 1. Knowledge:

Contextual analysis: lan Murphy



### 2. Skills:

Technical and primary source observational drawing



Contextual analysis:
Lorraine Brown



#### 4. Skills:

Personal response

### 7. Skills:

Recording skills (primary drawings, photography, written work)



## 6. skill:

Mono-printing mixed-media response

# 5. knowledge:

Contextual analysis:
Chris Triner



# 8. Knowledge:

Contextual analysis: Evol, Koshlyakov



### 9. Skills:

Card construction /painting

#### 10. Skills:

Sense of Place – personal intentions



## 13. Skills:

Personal response



## 12. Knowledge:

Contextual analysis: Student choice



## 11. Skills:

Development of recording skills